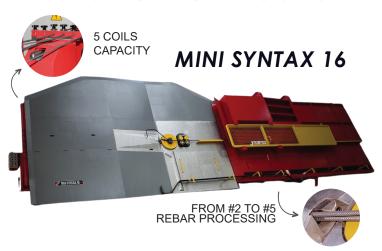

# NOW STREAMLINING YOUR REINFORCING PROJECTS

At the heart of our Reinforcing Processing Center lies the Mini Syntax 16, the ultimate solution for bending, cutting, and shaping rebar. Combined with our expert team's proficiency in interpreting your CAD plans and efficient project sorting and labeling—you will save money and time!

### **AUTOMATIC SHAPING FROM COIL**

STIRRUPS

**HOOPS** 

**CUTS & SHAPES** 

LARGE DIAMETER BENDING